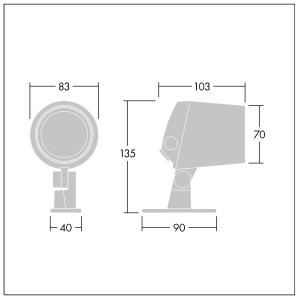

Dimensions: Ø83 x 103 mm Luminaire input power: 8 W Luminaire luminous flux: 466 lm Luminaire efficacy: 58 lm/W

Weight: 0.91 kg

TLG\_CONL\_M\_4L.wmf

All values marked with an \* are rated values. Thorn uses tried and tested components from leading suppliers, however there may be isolated instances of technology-related failures of individual LEDs during the rated product lifetime. International standards set the tolerance in initial flux and connected load at ±10%. Unless stated otherwise, the values apply to an ambient temperature of 25°C.