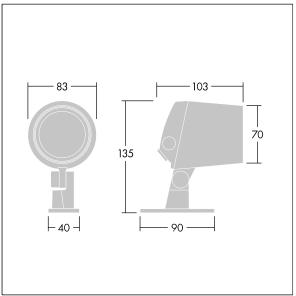

Dimensions: Ø83 x 103 mm Luminaire input power: 8 W Luminaire luminous flux: 466 lm Luminaire efficacy: 58 lm/W

Weight: 0.91 kg

TLG\_CONL\_M\_4L.wmf

All values marked with an \* are rated values. Thorn uses tried and tested components from leading suppliers, however there may be isolated instances of technology-related failures of individual LEDs during the rated product lifetime. International standards set the tolerance in initial flux and connected load at ±10%. Unless stated otherwise, the values apply to an ambient temperature of 25°C.