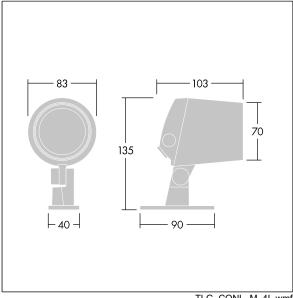

Dimensions: Ø83 x 103 mm Luminaire input power: 8 W Luminaire luminous flux: 466 lm Luminaire efficacy: 58 lm/W Weight: 1.02 kg

|H()

TLG CON3 F XS.jpg

TLG\_CONL\_M\_4L.wmf

This product contains a light source of energy efficiency class F.