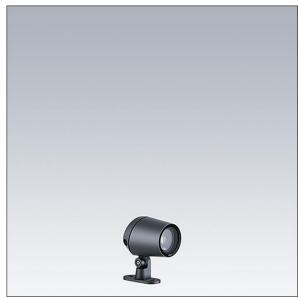

## Contrast

,

A small architectural Bracket mounted LED Floodlight with LEDs driven at 500mA and a narrow beam distribution. ,. Pre-wired with IP66 connector, gear box to be ordered separately. Class II electrical, IP66, IK08. Body: die-cast aluminium (EN AC-44300), powder coated, textured anthracite (close to RAL7043). Compatible with coastal environments. Glass: tempered, 5mm thick. Gasket: EPDM. Screws: geomet. Complete with 3000K LED

Dimensions: Ø83 x 103 mm Luminaire input power: 8 W Luminaire luminous flux: 466 lm Luminaire efficacy: 58 lm/W Weight: 1.02 kg

|H()

TLG CON3 F XS.jpg

TLG\_CONL\_M\_4L.wmf

This product contains a light source of energy efficiency class F.