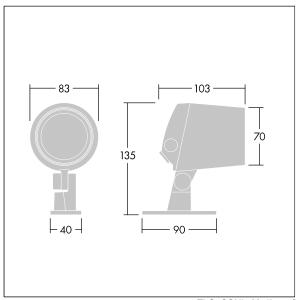

Dimensions: Ø83 x 103 mm Luminaire input power: 8 W Luminaire luminous flux: 466 lm Luminaire efficacy: 58 lm/W

Weight: 1.02 kg

TLG CON3 F XS.jpg

TLG\_CONL\_M\_4L.wmf

This product contains a light source of energy efficiency class F.