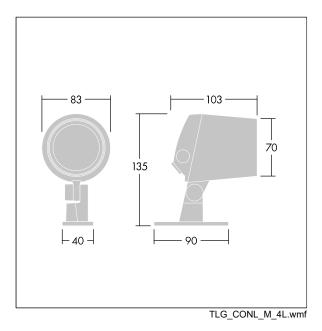

Dimensions: Ø83 x 103 mm Luminaire input power: 7 W Luminaire luminous flux: 409 lm Luminaire efficacy: 58 lm/W Weight: 1.03 kg

H()

TLG\_CON3\_F\_XS.jpg

This product contains a light source of energy efficiency class F.