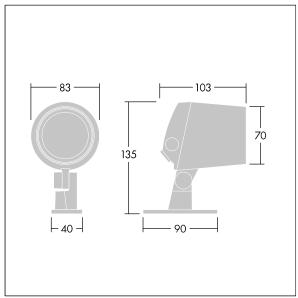

Dimensions: Ø83 x 103 mm Luminaire input power: 7 W Luminaire luminous flux: 347 lm Luminaire efficacy: 50 lm/W

Weight: 1.03 kg

TLG\_CONL\_M\_4L.wmf

This product contains a light source of energy efficiency class F.