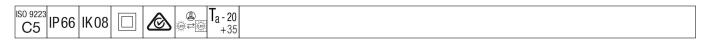

## Contrast

A small architectural Bracket mounted LED Floodlight with LEDs driven at 500mA and a medium beam distribution.,. Pre-wired with IP66 connector, gear box to be ordered separately. Class II electrical, IP66, IK08. Body: die-cast aluminium (EN AC-44300), powder coated, textured anthracite (close to RAL7043). Compatible with coastal environments. Glass: tempered, 5mm thick. Gasket: EPDM. Screws: geomet. Complete with 2200-4000K balanced white LEDs