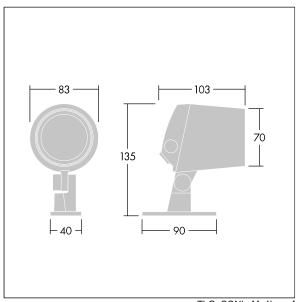

Dimensions: Ø83 x 103 mm Luminaire input power: 7 W Luminaire luminous flux: 347 lm Luminaire efficacy: 50 lm/W

Weight: 0.9 kg

TLG CON3 F XS.jpg

TLG\_CONL\_M\_4L.wmf

This product contains a light source of energy efficiency class F.