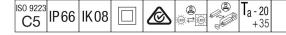

## Contrast

,

A medium architectural Bracket mounted LED Floodlight with 12 LEDs driven at and a narrow beam distribution. LED driver, DALI-2 dimmable. Class II electrical, IP66, IK08. Body: die-cast aluminium (EN AC-44300), powder coated, textured anthracite (close to RAL7043). Compatible with coastal environments. Glass: tempered, 5mm thick. Gasket: EPDM. Screws: geomet. Equipped with 6kV surge protection device. Complete with 3000K LED