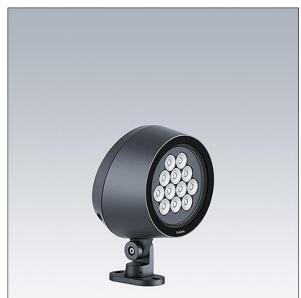

## Contrast

,

A medium architectural Bracket mounted LED Floodlight with 12 LEDs driven at and a narrow beam distribution. LED driver, DALI-2 dimmable. Class II electrical, IP66, IK08. Body: die-cast aluminium (EN AC-44300), powder coated, textured anthracite (close to RAL7043). Compatible with coastal environments. Glass: tempered, 5mm thick. Gasket: EPDM. Screws: geomet. Equipped with 6kV surge protection device. Complete with 3000K LED

Dimensions: Ø239 x 156 mm Luminaire input power: 41 W Luminaire luminous flux: 3891 lm Luminaire efficacy: 95 lm/W Weight: 5.07 kg

|H()

TLG\_CON3\_F\_S\_12L.jpg

This product contains a light source of energy efficiency class D.