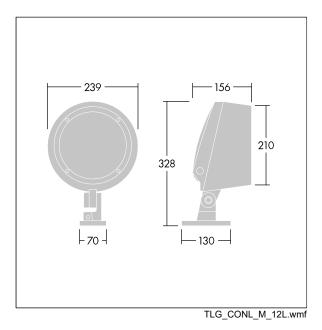

Dimensions: Ø239 x 156 mm Luminaire input power: 41 W Luminaire luminous flux: 3891 lm Luminaire efficacy: 95 lm/W Weight: 5.07 kg

|H()

TLG\_CON3\_F\_S\_12L.jpg

This product contains a light source of energy efficiency class D.