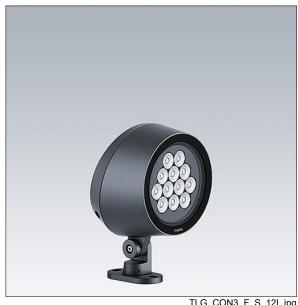

## 96633444 CONT3 12L105-830 NB HFX 6K ANT

## Contrast

A medium architectural Bracket mounted LED Floodlight with 12 LEDs driven at and a narrow beam distribution. LED driver, DALI-2 dimmable. Class II electrical, IP66, IK08. Body: die-cast aluminium (EN AC-44300), powder coated, textured anthracite (close to RAL7043). Compatible with coastal environments. Glass: tempered, 5mm thick. Gasket: EPDM. Screws: geomet. Equipped with 6kV surge protection device. Complete with 3000K LED

Dimensions: Ø239 x 156 mm Luminaire input power: 41 W Luminaire luminous flux: 3891 lm Luminaire efficacy: 95 lm/W

Weight: 5.07 kg

TLG\_CON3\_F\_S\_12L.jpg

TLG\_CONL\_M\_12L.wmf

This product contains a light source of energy efficiency class D.