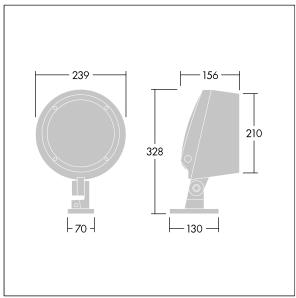

Dimensions: Ø239 x 156 mm Luminaire input power: 41 W Luminaire luminous flux: 3891 lm Luminaire efficacy: 95 lm/W

Weight: 5.07 kg

TLG\_CON3\_F\_S\_12L.jpg

TLG\_CONL\_M\_12L.wmf

This product contains a light source of energy efficiency class D.