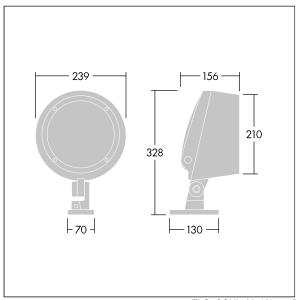

Dimensions: Ø239 x 156 mm Luminaire input power: 41 W Luminaire luminous flux: 3457 lm Luminaire efficacy: 84 lm/W

Weight: 5 kg

TLG\_CONL\_M\_12L.wmf

This product contains a light source of energy efficiency class D.