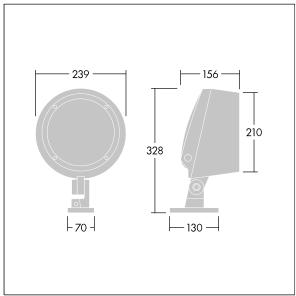

Dimensions: Ø239 x 156 mm Luminaire input power: 41 W Luminaire luminous flux: 3457 lm Luminaire efficacy: 84 lm/W

Weight: 5 kg

TLG\_CONL\_M\_12L.wmf

This product contains a light source of energy efficiency class D.