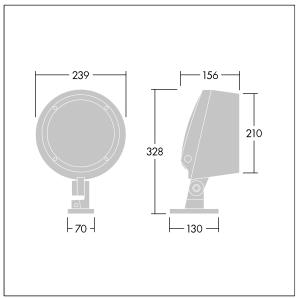

Dimensions: Ø239 x 156 mm Luminaire input power: 41 W Luminaire luminous flux: 3199 lm Luminaire efficacy: 78 lm/W

Weight: 5.12 kg

TLG\_CON3\_F\_S\_12L.jpg

TLG\_CONL\_M\_12L.wmf

This product contains a light source of energy efficiency class D.