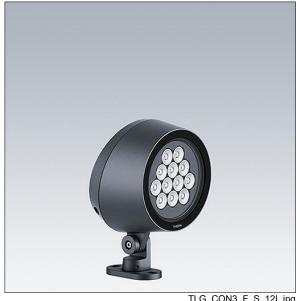

Dimensions: Ø239 x 156 mm Luminaire input power: 41 W Luminaire luminous flux: 3199 lm Luminaire efficacy: 78 lm/W

Weight: 5.12 kg

TLG\_CON3\_F\_S\_12L.jpg

TLG\_CONL\_M\_12L.wmf

This product contains a light source of energy efficiency class D.