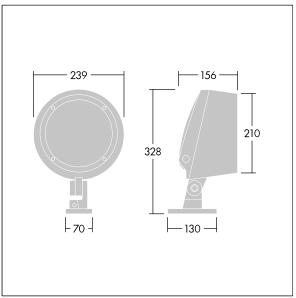

Dimensions: Ø239 x 156 mm Luminaire input power: 41 W Luminaire luminous flux: 3199 lm Luminaire efficacy: 78 lm/W

Weight: 5.12 kg

TLG\_CON3\_F\_S\_12L.jpg

TLG\_CONL\_M\_12L.wmf

This product contains a light source of energy efficiency class D.