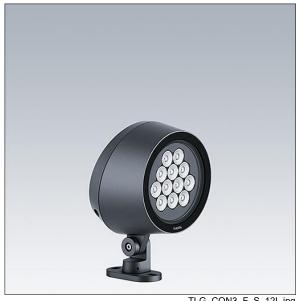

## 96633447 CONT3 12L70-RGBW NB RDMX SP ANT

Dimensions: Ø239 x 156 mm Luminaire input power: 32 W Luminaire luminous flux: 1641 lm Luminaire efficacy: 51 lm/W

Weight: 5.09 kg

TLG CON3 F S 12L.jpg

TLG\_CONL\_M\_12L.wmf

This product contains a light source of energy efficiency class D.