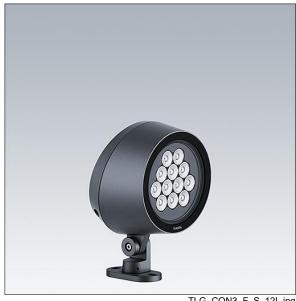

Dimensions: Ø239 x 156 mm Luminaire input power: 32 W Luminaire luminous flux: 1641 lm Luminaire efficacy: 51 lm/W

Weight: 5.09 kg

TLG CON3 F S 12L.jpg

TLG\_CONL\_M\_12L.wmf

This product contains a light source of energy efficiency class D.