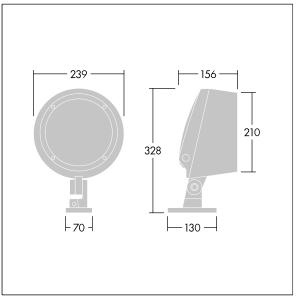

Dimensions: Ø239 x 156 mm Luminaire input power: 32 W Luminaire luminous flux: 1641 lm Luminaire efficacy: 51 lm/W

Weight: 5.09 kg

TLG CON3 F S 12L.jpg

TLG\_CONL\_M\_12L.wmf

This product contains a light source of energy efficiency class D.