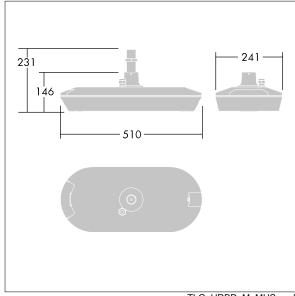

Dimensions: 510 x 241 x 146 mm Luminaire input power: 49.1 W Luminaire luminous flux: 7810 lm Luminaire efficacy: 159 lm/W

Weight: 6.48 kg Scx: 0.031 m<sup>2</sup>

TLG\_URBD\_M\_MUS.wmf