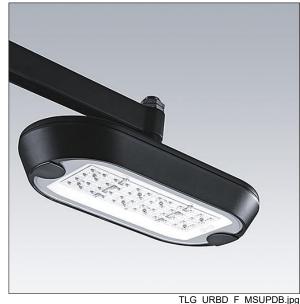

## Urba Deco

A smart, sophisticated architectural urban lantern with 48 LEDs driven at 350mA and a Wide Street Comfort (symmetrical) optic with no upward light. Electronic, fixed output control gear. Class II electrical, IP66, Impact strength: IK09. Canopy and base: die-cast aluminium (AS9U3, LM24 equivalent, EN AC-46000) textured black (close to RAL9005). Enclosure: 6mm thick clear glass. Prewired with 1m cable. Suspended through 34G, luminaire perpendicular to the road. Complete with 3000K LED.