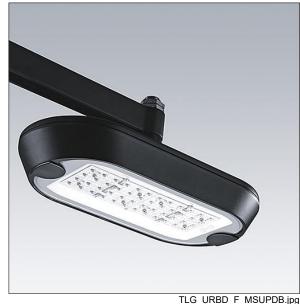

## Urba Deco

A smart, sophisticated architectural urban lantern with 48 LEDs driven at 350mA and a Wide Street Comfort (symmetrical) optic with no upward light. Electronic, fixed output control gear. Class I electrical, IP66, Impact strength: IK09. Canopy and base: die-cast aluminium (AS9U3, LM24 equivalent, EN AC-46000) textured black (close to RAL9005). Enclosure: 6mm thick clear glass. Prewired with 1m cable. Suspended through 34G, luminaire perpendicular to the road. Complete with 3000K LED.