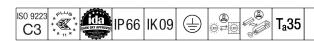

## Urba Deco

A smart, sophisticated architectural urban lantern with 48 LEDs driven at 350mA and a Wide Street Comfort (symmetrical) optic with no upward light. Electronic, fixed output control gear. Class I electrical, IP66, Impact strength: IK09. Canopy and base: die-cast aluminium (AS9U3, LM24 equivalent, EN AC-46000) textured black (close to RAL9005). Enclosure: 6mm thick clear glass. Prewired with 1m cable. Suspended through 34G, luminaire perpendicular to the road. Complete with 3000K LED.