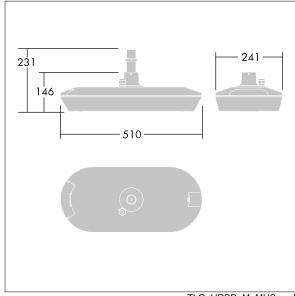

Dimensions: 510 x 241 x 146 mm Luminaire input power: 49.1 W Luminaire luminous flux: 7810 lm Luminaire efficacy: 159 lm/W

Weight: 6.53 kg Scx: 0.031 m<sup>2</sup>

TLG\_URBD\_M\_MUS.wmf