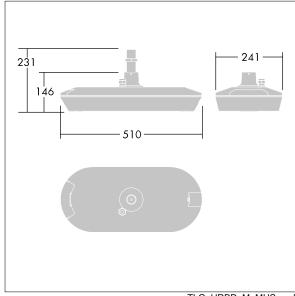

Dimensions: 510 x 241 x 146 mm Luminaire input power: 36.1 W Luminaire luminous flux: 5382 lm Luminaire efficacy: 149 lm/W

Weight: 6.33 kg Scx: 0.031 m<sup>2</sup>

TLG\_URBD\_M\_MUS.wmf