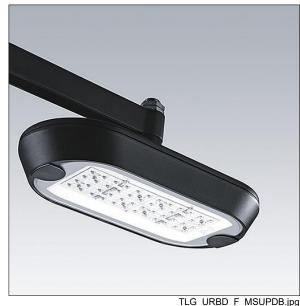

## Urba Deco

A smart, sophisticated architectural urban lantern with 24 LEDs driven at 500mA and a Wide Street Comfort (symmetrical) optic with no upward light. Electronic, fixed output control gear. Class II electrical, IP66, Impact strength: IK09. Canopy and base: die-cast aluminium (AS9U3, LM24 equivalent, EN AC-46000) textured black (close to RAL9005). Enclosure: 6mm thick clear glass. Prewired with 1m cable. Suspended through 34G, luminaire perpendicular to the road. Complete with 3000K LED.