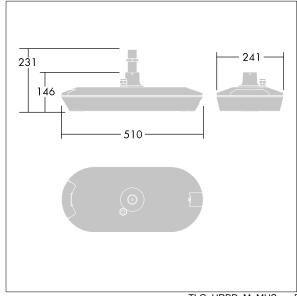

Dimensions: 510 x 241 x 146 mm Luminaire input power: 50.7 W Luminaire luminous flux: 7143 lm Luminaire efficacy: 141 lm/W

Weight: 6.33 kg Scx: 0.031 m<sup>2</sup>

TLG\_URBD\_M\_MUS.wmf