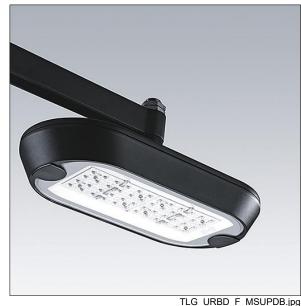

## Urba Deco

A smart, sophisticated architectural urban lantern with 24 LEDs driven at 700mA and a Wide Street Comfort (symmetrical) optic with no upward light. Electronic, fixed output control gear. Class II electrical, IP66, Impact strength: IK09. Canopy and base: die-cast aluminium (AS9U3, LM24 equivalent, EN AC-46000) textured black (close to RAL9005). Enclosure: 6mm thick clear glass. Prewired with 1m cable. Suspended through 34G, luminaire perpendicular to the road. Complete with 3000K LED.