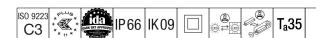

## Urba Deco

A smart, sophisticated architectural urban lantern with 24 LEDs driven at 700mA and a Wide Street Comfort (symmetrical) optic with no upward light. Electronic, fixed output control gear. Class II electrical, IP66, Impact strength: IK09. Canopy and base: die-cast aluminium (AS9U3, LM24 equivalent, EN AC-46000) textured black (close to RAL9005). Enclosure: 6mm thick clear glass. Prewired with 1m cable. Suspended through 34G, luminaire perpendicular to the road. Complete with 3000K LED.