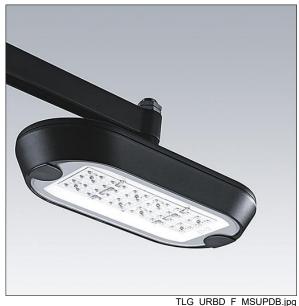

## Urba Deco

A smart, sophisticated architectural urban lantern with 24 LEDs driven at 700mA and a Wide Street Comfort (symmetrical) optic with no upward light. Electronic, fixed output control gear. Class II electrical, IP66, Impact strength: IK09. Canopy and base: die-cast aluminium (AS9U3, LM24 equivalent, EN AC-46000) textured black (close to RAL9005). Enclosure: 6mm thick clear glass. Prewired with 1m cable. Suspended through 34G, luminaire perpendicular to the road. Complete with 3000K LED.

## Urba Deco 96279219 UD 24L70-730 WSC-S CL2 WS1 MSU-T BK U0