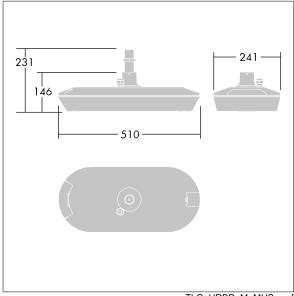

Dimensions: 510 x 241 x 146 mm Luminaire input power: 50.7 W Luminaire luminous flux: 7143 lm Luminaire efficacy: 141 lm/W

Weight: 6.33 kg Scx: 0.031 m<sup>2</sup>

TLG\_URBD\_M\_MUS.wmf