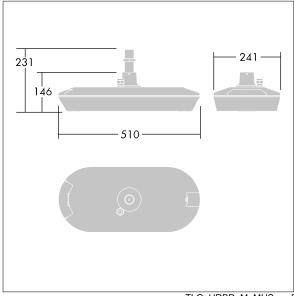

Dimensions: 510 x 241 x 146 mm Luminaire input power: 50.7 W Luminaire luminous flux: 7143 lm Luminaire efficacy: 141 lm/W

Weight: 6.38 kg Scx: 0.031 m<sup>2</sup>

TLG\_URBD\_M\_MUS.wmf