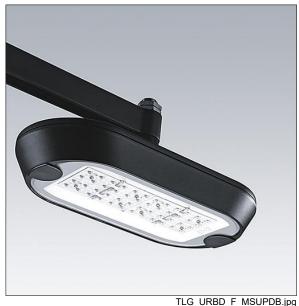

## Urba Deco

A smart, sophisticated architectural urban lantern with 24 LEDs driven at 700mA and a Wide Street Comfort (symmetrical) optic with no upward light. Electronic, fixed output control gear. Class I electrical, IP66, Impact strength: IK09. Canopy and base: die-cast aluminium (AS9U3, LM24 equivalent, EN AC-46000) textured black (close to RAL9005). Enclosure: 6mm thick clear glass. Prewired with 1m cable. Suspended through 34G, luminaire perpendicular to the road. Complete with 3000K LED.

## Urba Deco 96279220 UD 24L70-730 WSC-S CL1 WS1 MSU-T BK U0