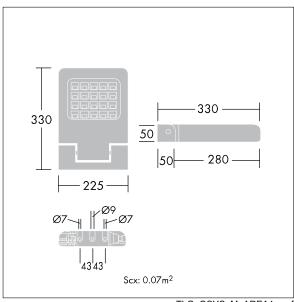

ambient temperature: -30°C to +50°C

Dimensions: 330 x 225 x 59 mm Luminaire input power: 40.5 W

Weight: 2.85 kg Scx: 0.07 m<sup>2</sup>

TLG\_OSYS\_M\_AREA1.wmf

This product contains a light source of energy efficiency class C.