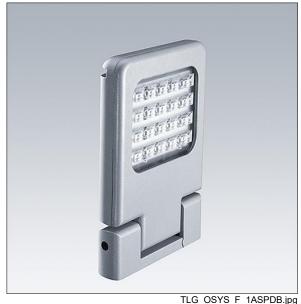

## Olsys Area

An LED floodlight with asymmetric distribution for area lighting applications. Electronic, fixed output control gear. Class II electrical, IP66, IK08. Body: die-cast aluminium (AS9U), powder coated silver-grey (RAL 9006). Enclosure: clear polycarbonate. Optics: polycarbonate. Supplied in one box, ready to install. Mounting attachments to be ordered separately. Complete with 4000K LED