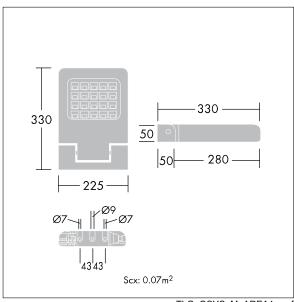

ambient temperature: -30°C to +50°C

Dimensions: 330 x 225 x 59 mm Luminaire input power: 40.5 W

Weight: 2.85 kg Scx: 0.07 m<sup>2</sup>

TLG\_OSYS\_M\_AREA1.wmf

This product contains a light source of energy efficiency class D.