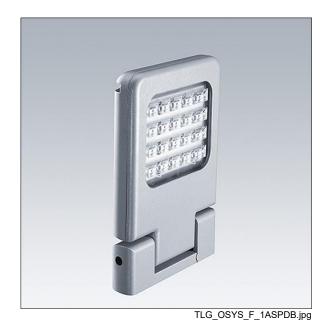

## Olsys Area

An LED floodlight with asymmetric distribution for area lighting applications. Electronic, fixed output control gear. Class II electrical, IP66, IK08. Body: die-cast aluminium (AS9U), powder coated silver-grey (RAL 9006). Enclosure: clear polycarbonate. Optics: polycarbonate. Supplied in one box, ready to install. Mounting attachments to be ordered separately. Complete with 3000K LED