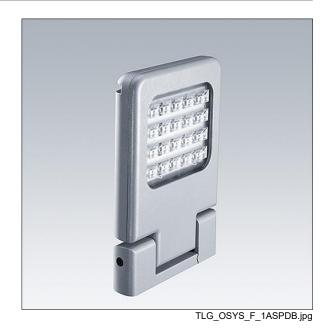

## Olsys Area

An LED floodlight with asymmetric distribution for area lighting applications. Electronic, fixed output control gear. Class II electrical, IP66, IK08. Body: die-cast aluminium (AS9U), powder coated silver-grey (RAL 9006). Enclosure: clear polycarbonate. Optics: polycarbonate. Supplied in one box, ready to install. Mounting attachments to be ordered separately. Complete with 3000K LED