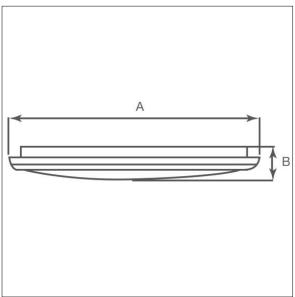

Dimensions: Ø300 x 40 mm Luminaire input power: 18 W Weight: 1 kg

THOF

TLZ\_LUNA\_F\_01.jpg

TLZ\_LUNA\_M\_LD1.wmf

All values marked with an \* are rated values. Thorn uses tried and tested components from leading suppliers, however there may be isolated instances of technology-related failures of individual LEDs during the rated product lifetime. International standards set the tolerance in initial flux and connected load at ±10%. Unless stated otherwise, the values apply to an ambient temperature of 25°C.