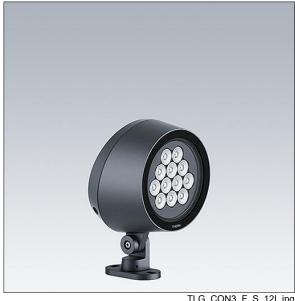

## 96633565 CONT3 12L70-722-840 NB HFX SP BK

## Contrast

A medium architectural Bracket mounted LED Floodlight with 12 LEDs driven at 700mA and a narrow beam distribution. LED driver, DALI-2 dimmable. Class II electrical, IP66, IK08. Body: die-cast aluminium (EN AC-44300), powder coated, textured black (close to RAL9005). Compatible with coastal environments. Glass: tempered, 5mm thick. Gasket: EPDM. Screws: geomet. Equipped with 10kV / 10kA surge protection device. Complete with 2200-4000K balanced white LEDs

Dimensions: Ø239 x 156 mm Luminaire input power: 29 W Luminaire luminous flux: 2685 lm Luminaire efficacy: 93 lm/W

Weight: 5.3 kg

TLG\_CON3\_F\_S\_12L.jpg

TLG\_CONL\_M\_12L.wmf

This product contains a light source of energy efficiency class E.