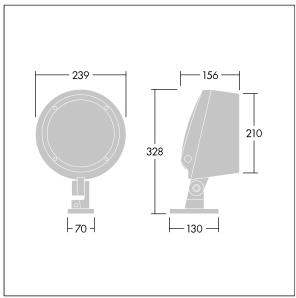

Dimensions: Ø239 x 156 mm Luminaire input power: 29 W Luminaire luminous flux: 2685 lm Luminaire efficacy: 93 lm/W

Weight: 5.3 kg

TLG\_CON3\_F\_S\_12L.jpg

TLG\_CONL\_M\_12L.wmf

This product contains a light source of energy efficiency class E.