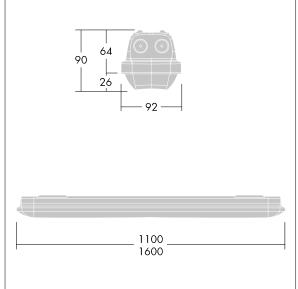

Note: please contact your consultant if you are planning to use the luminaire in environments with chemical pollutants, high or condensing humidity and major variations in temperature.

Dimensions: 1100 x 92 x 90 mm Luminaire input power: 30.2 W Luminaire luminous flux: 4480 lm Luminaire efficacy: 148 lm/W