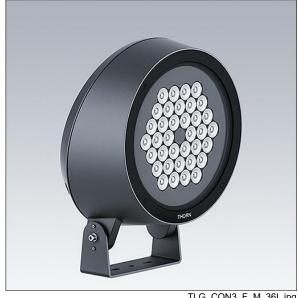

## 96633670 CONT3 36L105-830 NB HFX SP BK

## Contrast

A large architectural Bracket mounted LED Floodlight with 36 LEDs driven at and a narrow beam distribution. LED driver, DALI-2 dimmable. Class II electrical, IP66, IK08. Body: die-cast aluminium (EN AC-44300), powder coated, textured black (close to RAL9005). Compatible with coastal environments. Glass: tempered, 5mm thick. Gasket: EPDM. Screws: geomet. Equipped with 10kV / 10kA surge protection device. Complete with 3000K LED

Dimensions: Ø397 x 206 mm Luminaire input power: 117 W Luminaire luminous flux: 11814 lm Luminaire efficacy: 101 lm/W

Weight: 13.2 kg

TLG CON3 F M 36L.jpg

TLG\_CONL\_M\_36-52L.wmf

This product contains a light source of energy efficiency class D.