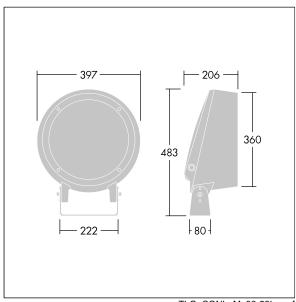

Dimensions: Ø397 x 206 mm Luminaire input power: 117 W Luminaire luminous flux: 11814 lm Luminaire efficacy: 101 lm/W

Weight: 13.2 kg

TLG CON3 F M 36L.jpg

TLG\_CONL\_M\_36-52L.wmf

This product contains a light source of energy efficiency class D.