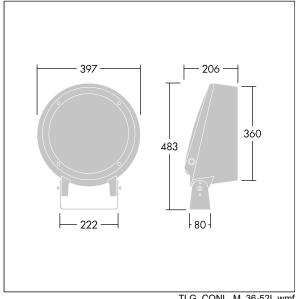

Dimensions: Ø397 x 206 mm Luminaire input power: 117 W Luminaire luminous flux: 11814 lm Luminaire efficacy: 101 lm/W

Weight: 13.2 kg

TLG CON3 F M 36L.jpg

TLG\_CONL\_M\_36-52L.wmf

This product contains a light source of energy efficiency class D.