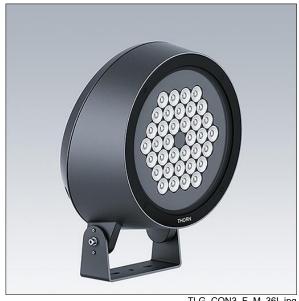

## Contrast

A large architectural Bracket mounted LED Floodlight with 36 LEDs driven at and a narrow beam distribution. LED driver, DALI-2 dimmable. Class II electrical, IP66, IK08. Body: die-cast aluminium (EN AC-44300), powder coated, textured black (close to RAL9005). Compatible with coastal environments. Glass: tempered, 5mm thick. Gasket: EPDM. Screws: geomet. Equipped with 10kV / 10kA surge protection device. Complete with 3000K LED

Dimensions: Ø397 x 206 mm Luminaire input power: 117 W Luminaire luminous flux: 11814 lm Luminaire efficacy: 101 lm/W

Weight: 13.2 kg

TLG CON3 F M 36L.jpg

TLG\_CONL\_M\_36-52L.wmf

This product contains a light source of energy efficiency class D.