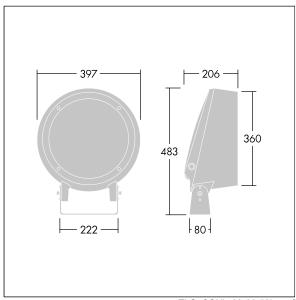

Dimensions: Ø397 x 206 mm Luminaire input power: 166 W Luminaire luminous flux: 16873 lm Luminaire efficacy: 102 lm/W

Weight: 13.1 kg

TLG CON3 F M 52L.jpg

TLG\_CONL\_M\_36-52L.wmf

This product contains a light source of energy efficiency class E.