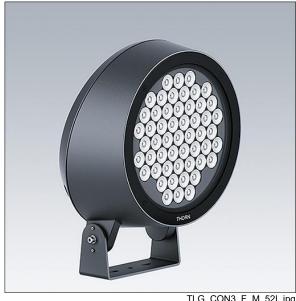

## Contrast

A large architectural Bracket mounted LED Floodlight with 52 LEDs driven at and a narrow beam distribution. LED driver, DALI-2 dimmable. Class II electrical, IP66, IK08. Body: die-cast aluminium (EN AC-44300), powder coated, textured black (close to RAL9005). Compatible with coastal environments. Glass: tempered, 5mm thick. Gasket: EPDM. Screws: geomet. Equipped with 10kV / 10kA surge protection device. Complete with 3000K LED

Dimensions: Ø397 x 206 mm Luminaire input power: 166 W Luminaire luminous flux: 16873 lm Luminaire efficacy: 102 lm/W

Weight: 13.1 kg

TLG CON3 F M 52L.jpg

TLG\_CONL\_M\_36-52L.wmf

This product contains a light source of energy efficiency class E.