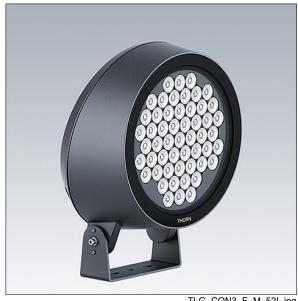

## 96633671 CONT3 52L105-830 NB HFX SP BK

## Contrast

A large architectural Bracket mounted LED Floodlight with 52 LEDs driven at and a narrow beam distribution. LED driver, DALI-2 dimmable. Class II electrical, IP66, IK08. Body: die-cast aluminium (EN AC-44300), powder coated, textured black (close to RAL9005). Compatible with coastal environments. Glass: tempered, 5mm thick. Gasket: EPDM. Screws: geomet. Equipped with 10kV / 10kA surge protection device. Complete with 3000K LED

Dimensions: Ø397 x 206 mm Luminaire input power: 166 W Luminaire luminous flux: 16873 lm Luminaire efficacy: 102 lm/W

Weight: 13.1 kg

TLG CON3 F M 52L.jpg

TLG\_CONL\_M\_36-52L.wmf

This product contains a light source of energy efficiency class E.