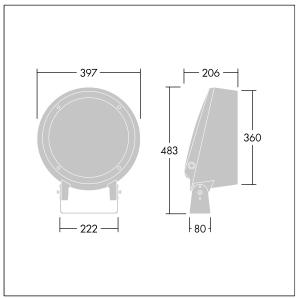

Dimensions: Ø397 x 206 mm Luminaire input power: 166 W Luminaire luminous flux: 16873 lm Luminaire efficacy: 102 lm/W

Weight: 13.1 kg

TLG CON3 F M 52L.jpg

TLG\_CONL\_M\_36-52L.wmf

This product contains a light source of energy efficiency class E.