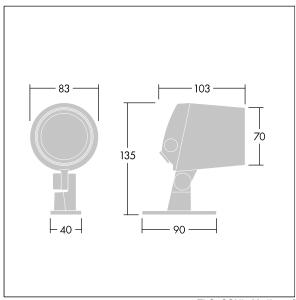

Dimensions: Ø83 x 103 mm Luminaire input power: 8 W Luminaire luminous flux: 357 lm Luminaire efficacy: 45 lm/W

Weight: 0.91 kg

TLG\_CONL\_M\_4L.wmf

This product contains a light source of energy efficiency class G.