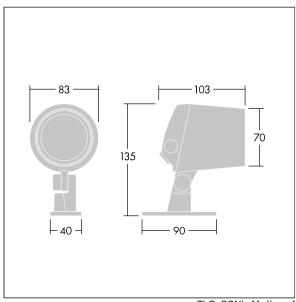

Dimensions: Ø83 x 103 mm Luminaire input power: 8 W Luminaire luminous flux: 376 lm Luminaire efficacy: 47 lm/W

Weight: 0.91 kg

TLG\_CONL\_M\_4L.wmf

This product contains a light source of energy efficiency class F.