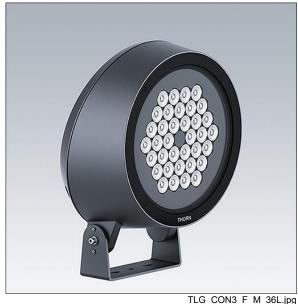

## 96633693 CONT3 36L105-722-840 NB HFX 6K ANT

## Contrast

A large architectural Bracket mounted LED Floodlight with 36 LEDs driven at and a narrow beam distribution. LED driver, DALI-2 dimmable. Class II electrical, IP66, IK08. Body: die-cast aluminium (EN AC-44300), powder coated, textured anthracite (close to RAL7043). Compatible with coastal environments. Glass: tempered, 5mm thick. Gasket: EPDM. Screws: geomet. Equipped with 6kV surge protection device. Complete with 2200-4000K balanced white LEDs