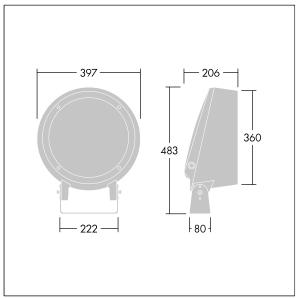

Dimensions: Ø397 x 206 mm Luminaire input power: 118 W Luminaire luminous flux: 11427 lm Luminaire efficacy: 97 lm/W

Weight: 13.1 kg

TLG\_CONL\_M\_36-52L.wmf

This product contains a light source of energy efficiency class E.