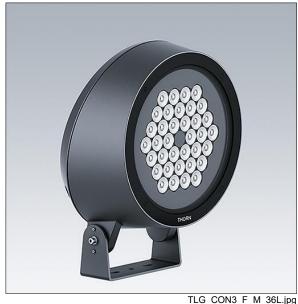

## Contrast

A large architectural Bracket mounted LED Floodlight with 36 LEDs driven at and a narrow beam distribution. LED driver, DALI-2 dimmable. Class II electrical, IP66, IK08. Body: die-cast aluminium (EN AC-44300), powder coated, textured anthracite (close to RAL7043). Compatible with coastal environments. Glass: tempered, 5mm thick. Gasket: EPDM. Screws: geomet. Equipped with 6kV surge protection device. Complete with 2200-4000K balanced white LEDs