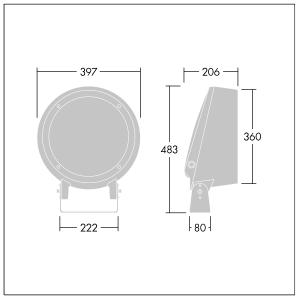

Dimensions: Ø397 x 206 mm Luminaire input power: 118 W Luminaire luminous flux: 11427 lm Luminaire efficacy: 97 lm/W

Weight: 13.1 kg

TLG\_CONL\_M\_36-52L.wmf

This product contains a light source of energy efficiency class E.