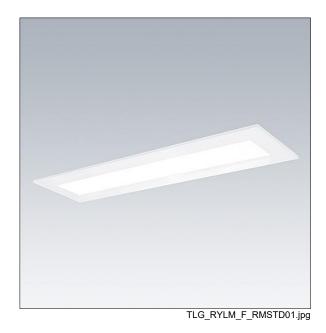

## Royal Modular

An LED recessed luminaire. Electronic, DALI-2 dimmable. Class II electrical, IP40. Body: painted steel. Diffuser: MicroPrismatic. Fitted with flex and plug. Complete with 4000K LED, Colour Rendering Index min.: 90