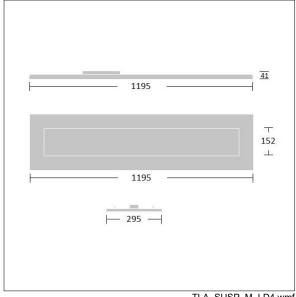

Type IC in accordance with AS/NZS 60598.2.2-2016 Recessed Luminaires.

Dimensions: 1195 x 295 x 41 mm Luminaire input power: 22.9 W Luminaire luminous flux: 2416 lm

TLA\_SUSP\_M\_LD4.wmf

All values marked with an \* are rated values. Thorn uses tried and tested components from leading suppliers, however there may be isolated instances of technology-related failures of individual LEDs during the rated product lifetime. International standards set the tolerance in initial flux and connected load at ±10%. Unless stated otherwise, the values apply to an ambient temperature of 25°C.