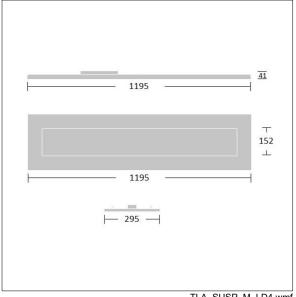

Type IC in accordance with AS/NZS 60598.2.2-2016 Recessed Luminaires.

Dimensions: 1195 x 295 x 41 mm Luminaire input power: 22.9 W Luminaire luminous flux: 2416 lm

TLA\_SUSP\_M\_LD4.wmf

All values marked with an \* are rated values. Thorn uses tried and tested components from leading suppliers, however there may be isolated instances of technology-related failures of individual LEDs during the rated product lifetime. International standards set the tolerance in initial flux and connected load at ±10%. Unless stated otherwise, the values apply to an ambient temperature of 25°C.