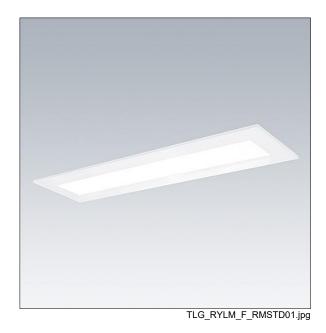

## Royal Modular

An LED recessed luminaire. Electronic, DALI-2 dimmable. Class II electrical, IP40. Body: painted steel. Diffuser: MicroPrismatic. Fitted with flex and plug. Complete with 4000K LED, Colour Rendering Index min.: 90

Type IC in accordance with AS/NZS 60598.2.2-2016 Recessed Luminaires.

Dimensions: 1195 x 295 x 41 mm Luminaire input power: 22.9 W Luminaire luminous flux: 2416 lm

TLA\_SUSP\_M\_LD4.wmf

All values marked with an \* are rated values. Thorn uses tried and tested components from leading suppliers, however there may be isolated instances of technology-related failures of individual LEDs during the rated product lifetime. International standards set the tolerance in initial flux and connected load at ±10%. Unless stated otherwise, the values apply to an ambient temperature of 25°C.