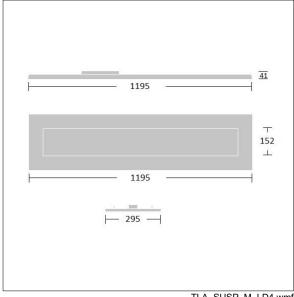

Type IC in accordance with AS/NZS 60598.2.2-2016 Recessed Luminaires.

Dimensions: 1195 x 295 x 41 mm Luminaire input power: 30.7 W Luminaire luminous flux: 3243 lm

TLA\_SUSP\_M\_LD4.wmf

All values marked with an \* are rated values. Thorn uses tried and tested components from leading suppliers, however there may be isolated instances of technology-related failures of individual LEDs during the rated product lifetime. International standards set the tolerance in initial flux and connected load at ±10%. Unless stated otherwise, the values apply to an ambient temperature of 25°C.