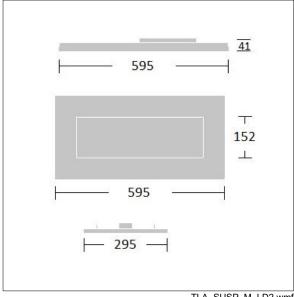

Type IC in accordance with AS/NZS 60598.2.2-2016 Recessed Luminaires.

Dimensions: 595 x 295 x 41 mm Luminaire input power: 16 W Luminaire luminous flux: 1604 lm

TLA\_SUSP\_M\_LD2.wmf

All values marked with an \* are rated values. Thorn uses tried and tested components from leading suppliers, however there may be isolated instances of technology-related failures of individual LEDs during the rated product lifetime. International standards set the tolerance in initial flux and connected load at ±10%. Unless stated otherwise, the values apply to an ambient temperature of 25°C.