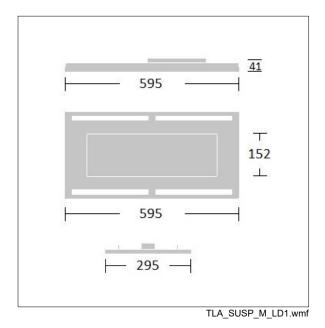

Type IC in accordance with AS/NZS 60598.2.2-2016 Recessed Luminaires.

Dimensions: 595 x 295 x 41 mm Luminaire input power: 16 W Luminaire luminous flux: 1604 lm

TLG\_RYLM\_F\_RMAH01.jpg

All values marked with an \* are rated values. Thorn uses tried and tested components from leading suppliers, however there may be isolated instances of technology-related failures of individual LEDs during the rated product lifetime. International standards set the tolerance in initial flux and connected load at ±10%. Unless stated otherwise, the values apply to an ambient temperature of 25°C.