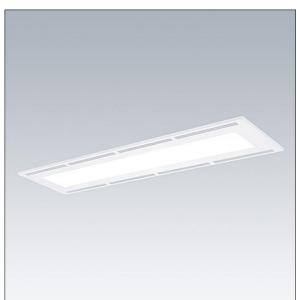

## Royal Modular

An LED recessed luminaire, with air-handling functionality. Electronic, DALI-2 dimmable. Class II electrical, IP40. Body: painted steel. Diffuser: MicroPrismatic. Fitted with flex and plug. Complete with 4000K LED, Colour Rendering Index min.: 90

Type IC in accordance with AS/NZS 60598.2.2-2016 Recessed Luminaires.

Dimensions: 595 x 295 x 41 mm Luminaire input power: 16 W Luminaire luminous flux: 1604 lm

TLG\_RYLM\_F\_RMAH01.jpg

All values marked with an \* are rated values. Thorn uses tried and tested components from leading suppliers, however there may be isolated instances of technology-related failures of individual LEDs during the rated product lifetime. International standards set the tolerance in initial flux and connected load at ±10%. Unless stated otherwise, the values apply to an ambient temperature of 25°C.