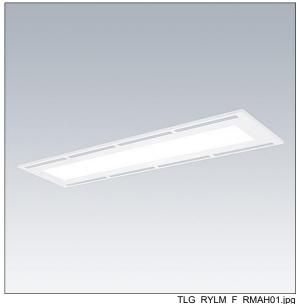

## Royal Modular

An LED recessed luminaire, with air-handling functionality. Electronic, DALI-2 dimmable. Class II electrical, IP40. Body: painted steel. Diffuser: MicroPrismatic. Fitted with flex and plug. Complete with 4000K LED, Colour Rendering Index min.: 90