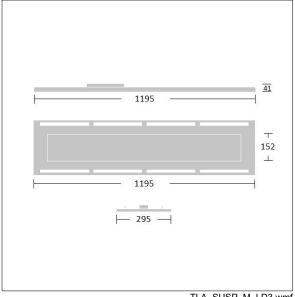

Type IC in accordance with AS/NZS 60598.2.2-2016 Recessed Luminaires.

Dimensions: 1195 x 295 x 41 mm Luminaire input power: 22.9 W Luminaire luminous flux: 2416 lm

TLA\_SUSP\_M\_LD3.wmf

All values marked with an \* are rated values. Thorn uses tried and tested components from leading suppliers, however there may be isolated instances of technology-related failures of individual LEDs during the rated product lifetime. International standards set the tolerance in initial flux and connected load at ±10%. Unless stated otherwise, the values apply to an ambient temperature of 25°C.