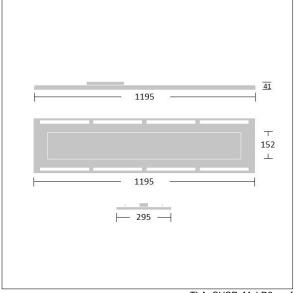

Type IC in accordance with AS/NZS 60598.2.2-2016 Recessed Luminaires.

Dimensions: 1195 x 295 x 41 mm Luminaire input power: 30.7 W Luminaire luminous flux: 3243 lm

TLA\_SUSP\_M\_LD3.wmf

All values marked with an \* are rated values. Thorn uses tried and tested components from leading suppliers, however there may be isolated instances of technology-related failures of individual LEDs during the rated product lifetime. International standards set the tolerance in initial flux and connected load at ±10%. Unless stated otherwise, the values apply to an ambient temperature of 25°C.