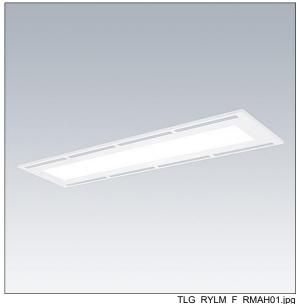

## Royal Modular

An LED recessed luminaire, with air-handling functionality. Electronic, DALI-2 dimmable. Class II electrical, IP40. Body: painted steel. Diffuser: MicroPrismatic. Fitted with flex and plug. Complete with 4000K LED, Colour Rendering Index min.: 90

Type IC in accordance with AS/NZS 60598.2.2-2016 Recessed Luminaires.

Dimensions: 1195 x 295 x 41 mm Luminaire input power: 30.7 W Luminaire luminous flux: 3243 lm

TLA\_SUSP\_M\_LD3.wmf

All values marked with an \* are rated values. Thorn uses tried and tested components from leading suppliers, however there may be isolated instances of technology-related failures of individual LEDs during the rated product lifetime. International standards set the tolerance in initial flux and connected load at ±10%. Unless stated otherwise, the values apply to an ambient temperature of 25°C.