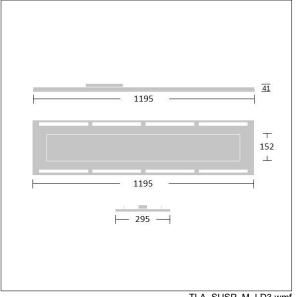

Type IC in accordance with AS/NZS 60598.2.2-2016 Recessed Luminaires.

Dimensions: 1195 x 295 x 41 mm Luminaire input power: 30.7 W Luminaire luminous flux: 3243 lm

TLA\_SUSP\_M\_LD3.wmf

All values marked with an \* are rated values. Thorn uses tried and tested components from leading suppliers, however there may be isolated instances of technology-related failures of individual LEDs during the rated product lifetime. International standards set the tolerance in initial flux and connected load at ±10%. Unless stated otherwise, the values apply to an ambient temperature of 25°C.