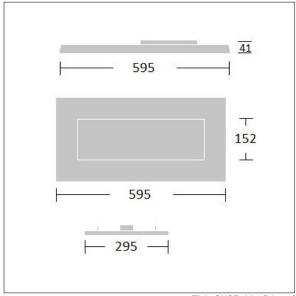

Type IC in accordance with AS/NZS 60598.2.2-2016 Recessed Luminaires.

Dimensions: 595 x 295 x 41 mm Luminaire input power: 16 W Luminaire luminous flux: 1604 lm

THOF

TLG\_RYLM\_F\_RMSTD01.jpg

TLA\_SUSP\_M\_LD2.wmf