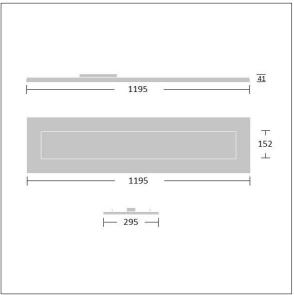

Type IC in accordance with AS/NZS 60598.2.2-2016 Recessed Luminaires.

Dimensions: 1195 x 295 x 41 mm Luminaire input power: 22.9 W Luminaire luminous flux: 2416 lm

TLG\_RYLM\_F\_RMSTD01.jpg

TLA\_SUSP\_M\_LD4.wmf