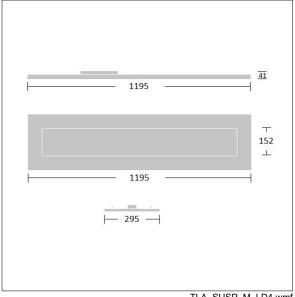

Type IC in accordance with AS/NZS 60598.2.2-2016 Recessed Luminaires.

Dimensions: 1195 x 295 x 41 mm Luminaire input power: 22.9 W Luminaire luminous flux: 2416 lm

TLA\_SUSP\_M\_LD4.wmf

All values marked with an \* are rated values. Thorn uses tried and tested components from leading suppliers, however there may be isolated instances of technology-related failures of individual LEDs during the rated product lifetime. International standards set the tolerance in initial flux and connected load at ±10%. Unless stated otherwise, the values apply to an ambient temperature of 25°C.