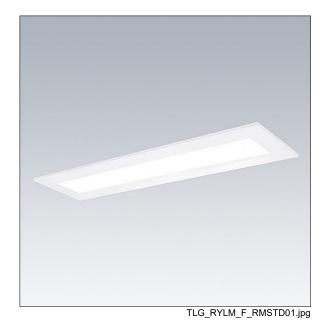

## Royal Modular

An LED recessed luminaire. Electronic, fixed output control gear. Class II electrical, IP40. Body: painted steel. Diffuser: MicroPrismatic. Fitted with flex and plug. Complete with 4000K LED, Colour Rendering Index min.: 90

Type IC in accordance with AS/NZS 60598.2.2-2016 Recessed Luminaires.

Dimensions: 1195 x 295 x 41 mm Luminaire input power: 22.9 W Luminaire luminous flux: 2416 lm

TLA\_SUSP\_M\_LD4.wmf

All values marked with an \* are rated values. Thorn uses tried and tested components from leading suppliers, however there may be isolated instances of technology-related failures of individual LEDs during the rated product lifetime. International standards set the tolerance in initial flux and connected load at ±10%. Unless stated otherwise, the values apply to an ambient temperature of 25°C.