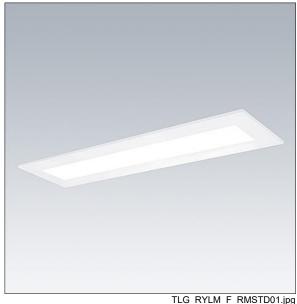

## Royal Modular

An LED recessed luminaire. Electronic, fixed output control gear. Class II electrical, IP40. Body: painted steel. Diffuser: MicroPrismatic. Fitted with flex and plug. Complete with 4000K LED, Colour Rendering Index min.: 90

Type IC in accordance with AS/NZS 60598.2.2-2016 Recessed Luminaires.

Dimensions: 1195 x 295 x 41 mm Luminaire input power: 30.7 W Luminaire luminous flux: 3243 lm

TLA\_SUSP\_M\_LD4.wmf

All values marked with an \* are rated values. Thorn uses tried and tested components from leading suppliers, however there may be isolated instances of technology-related failures of individual LEDs during the rated product lifetime. International standards set the tolerance in initial flux and connected load at ±10%. Unless stated otherwise, the values apply to an ambient temperature of 25°C.