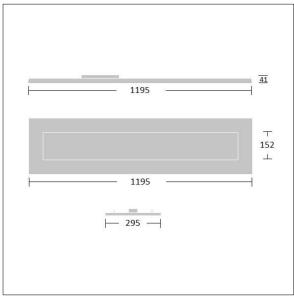

Type IC in accordance with AS/NZS 60598.2.2-2016 Recessed Luminaires.

Dimensions: 1195 x 295 x 41 mm Luminaire input power: 30.7 W Luminaire luminous flux: 3243 lm

TLA\_SUSP\_M\_LD4.wmf

All values marked with an \* are rated values. Thorn uses tried and tested components from leading suppliers, however there may be isolated instances of technology-related failures of individual LEDs during the rated product lifetime. International standards set the tolerance in initial flux and connected load at ±10%. Unless stated otherwise, the values apply to an ambient temperature of 25°C.