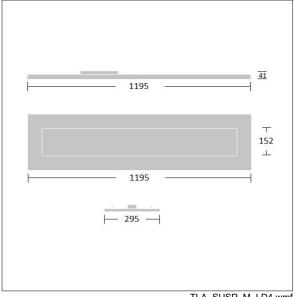

Type IC in accordance with AS/NZS 60598.2.2-2016 Recessed Luminaires.

Dimensions: 1195 x 295 x 41 mm Luminaire input power: 30.7 W Luminaire luminous flux: 3243 lm

TLA\_SUSP\_M\_LD4.wmf

All values marked with an \* are rated values. Thorn uses tried and tested components from leading suppliers, however there may be isolated instances of technology-related failures of individual LEDs during the rated product lifetime. International standards set the tolerance in initial flux and connected load at ±10%. Unless stated otherwise, the values apply to an ambient temperature of 25°C.