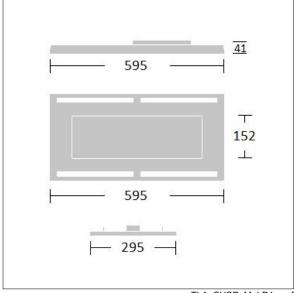

Type IC in accordance with AS/NZS 60598.2.2-2016 Recessed Luminaires.

Dimensions: 595 x 295 x 41 mm Luminaire input power: 16 W Luminaire luminous flux: 1604 lm

TLG RYLM F RMAH01.jpg

TLA\_SUSP\_M\_LD1.wmf