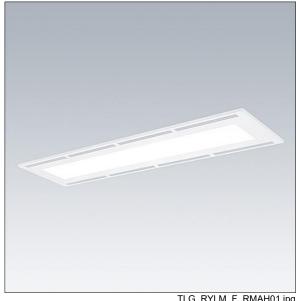

## Royal Modular

An LED recessed luminaire, with air-handling functionality. Electronic, fixed output control gear. Class II electrical, IP40. Body: painted steel. Diffuser: MicroPrismatic. Fitted with flex and plug. Complete with 4000K LED, Colour Rendering Index min.: 90

Type IC in accordance with AS/NZS 60598.2.2-2016 Recessed Luminaires.

Dimensions: 595 x 295 x 41 mm Luminaire input power: 16 W Luminaire luminous flux: 1604 lm

TLG RYLM F RMAH01.jpg

TLA\_SUSP\_M\_LD1.wmf