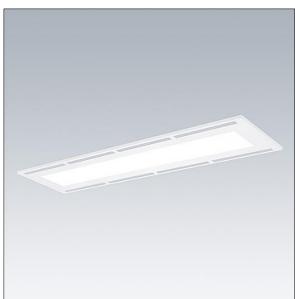

#### Royal Modular

An LED recessed luminaire, with air-handling functionality. Electronic, fixed output control gear. Class II electrical, IP40. Body: painted steel. Diffuser: MicroPrismatic. Fitted with flex and plug. Complete with 4000K LED, Colour Rendering Index min.: 90