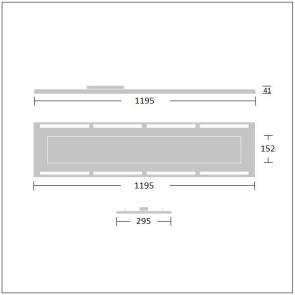

Type IC in accordance with AS/NZS 60598.2.2-2016 Recessed Luminaires.

Dimensions: 1195 x 295 x 41 mm Luminaire input power: 22.9 W Luminaire luminous flux: 2416 lm

IHO

TLG\_RYLM\_F\_RMAH01.jpg

TLA\_SUSP\_M\_LD3.wmf